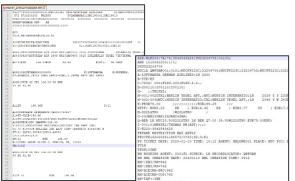

# **FareLogix PNRRetrieve Converter**

✓ Lufthansa

SWISS

# What's in it?

Austrian 🗡

The Converter makes use of the rich data from the

Lufthanse NDC content booked via Farelogix to create the GDS file.

# All NDC actions are transferred:

Ticket, Exchange Ticket, EMD-S, EMD-A, Residual EMD,